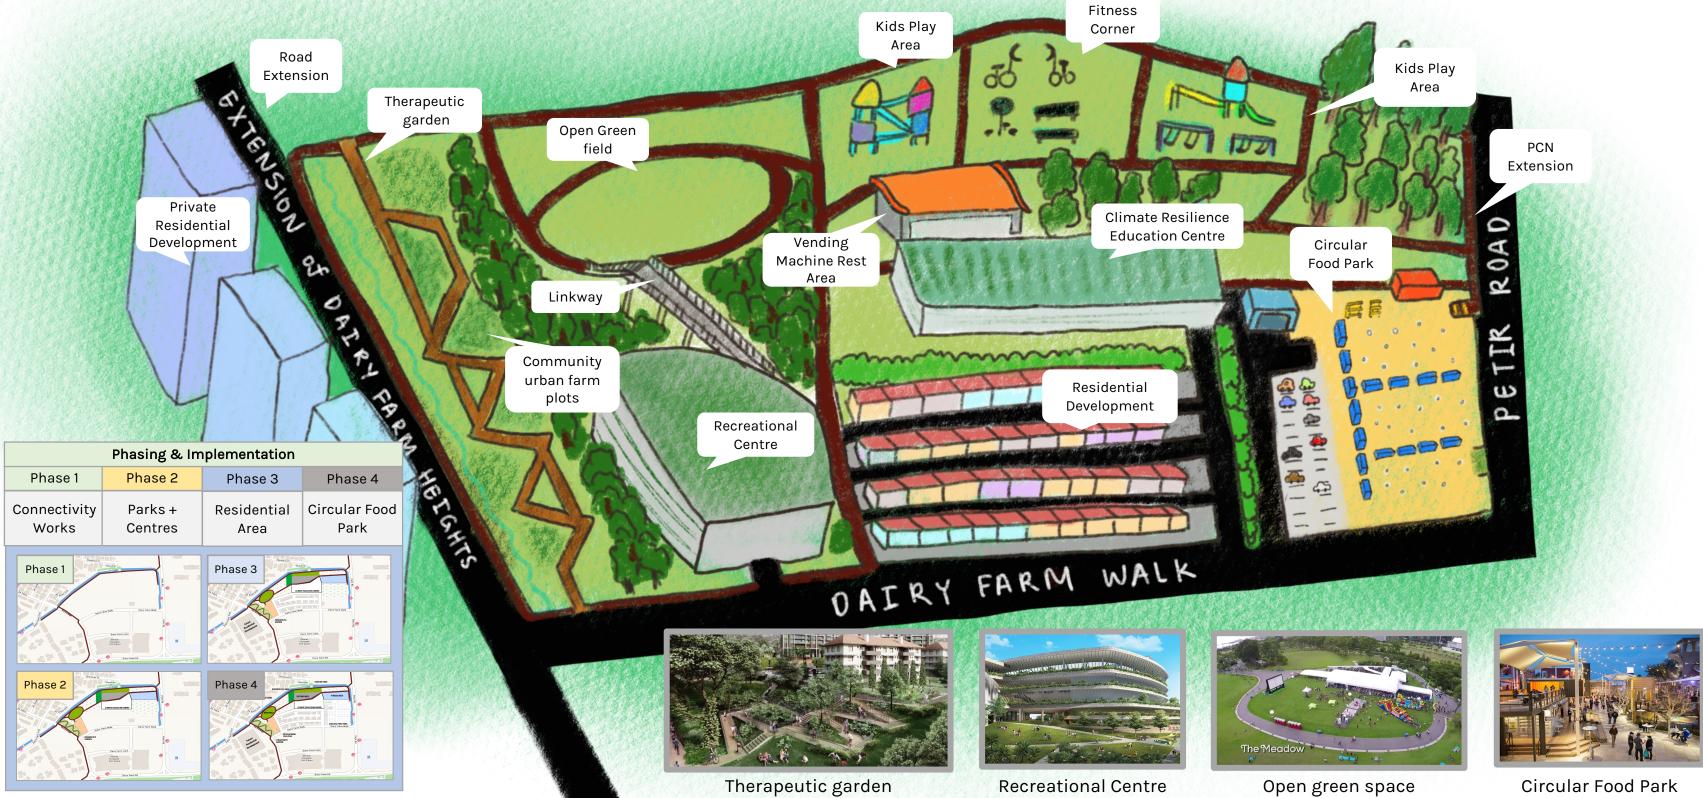

## DAIRY FARM SPRING

An innovative nature-based district that focuses on climate resilience, with the perfect mix of tranquility and vibrancy for all Climate change has brought about a multitude of challenges in our urban areas. Dairy Farm Spring is designed to be resilient to these challenges. This means that when there is a shock, it will be able to absorb the disturbance, recover from its effects, maintain essentially the same functions over time and then continue with its development.

Dairy Farm Spring features several innovative developments that would be a model to promote a balance between vibrancy and peacefulness for future districts. With a strong emphasis on public education, we hope to equip the general public with the skills and knowledge to help build a climate resilient society together.