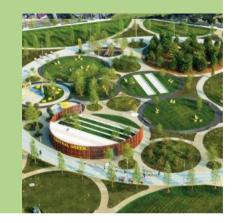

## Community Centre Common space for all residence at Dairy Farm to promote social interaction

- Encourage social interactions & community bonding.
- Open Areas for gathering
- Child/ Senior Care Centre
- Library Study Area
- F&B Outlets and Cafes