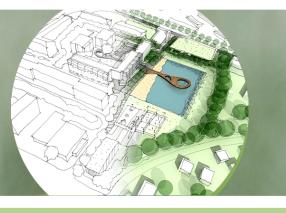

## The Gardens

#### To promote biodiversity conservation and increase greenspace.

- Circular Design
- Glow-in-the-dark theme
- Picnic spots
- Urban farming
- Recreational activities