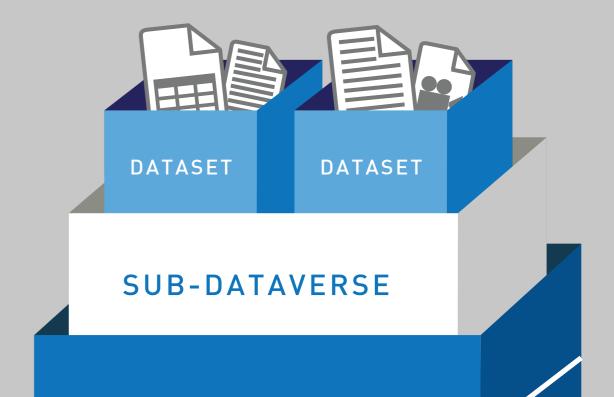

## Sub-dataverses in DR-NTU (Data)

A sub-dataverse is a dataverse created and nested under the NTU root Dataverse. A sub-dataverse can be created for individual researchers, departments and projects. Each dataset contains descriptive metadata and data files which may include documentation such as readme files, codebooks etc, that facilitate data reuse. As an organising method,

— DATAVERSE—