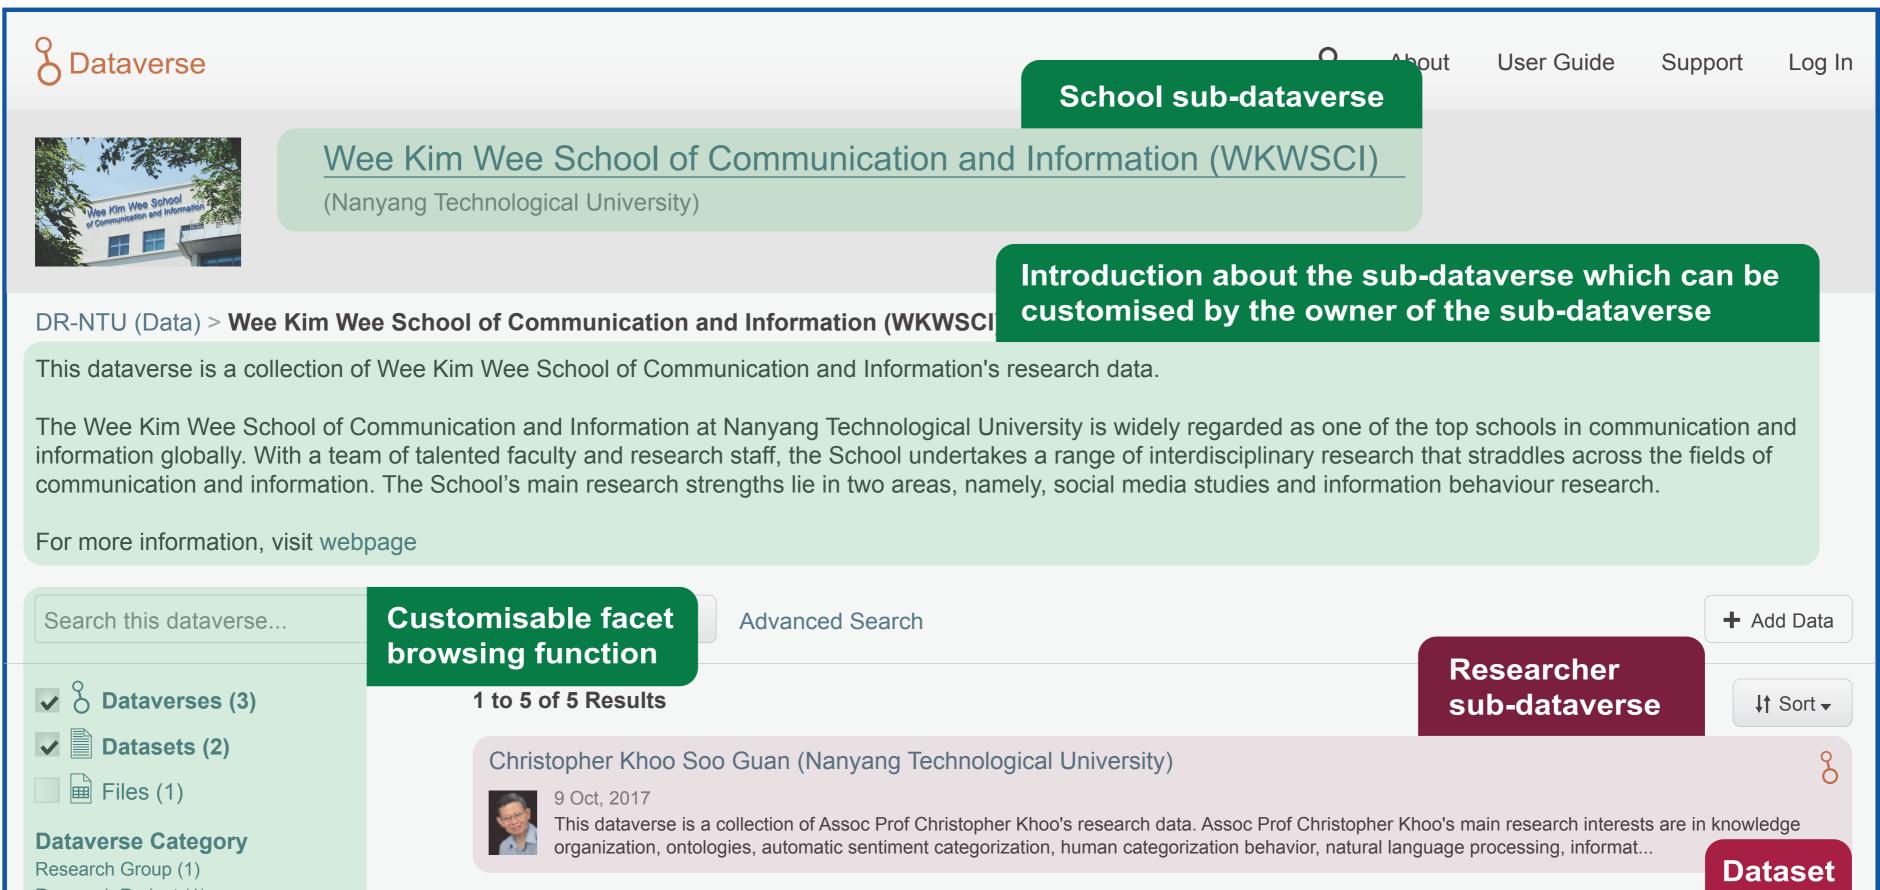

## Example of a sub-dataverse in DR-NTU (Data)

Research Project (1) Researcher (1)

Publication Date 2017 (5)

Author Name Aung, Htet Htet (1) Aw, Ashley Sara (1) Erdt, Helen Mojisola (1) Johnkhan, Sathik Basha (1) Khoo, Christopher Soo Guan (1)

More...

Subject

Computer and Information Science (4)

| WKW   | SCI Sentiment Lexicon v1.1                                                                                                                                                                                              |                          |                    |
|-------|-------------------------------------------------------------------------------------------------------------------------------------------------------------------------------------------------------------------------|--------------------------|--------------------|
|       | 4 Aug, 2017 - DR-NTU (Data)                                                                                                                                                                                             |                          |                    |
|       | Khoo, Christopher Soo Guan; Johnkhan, Sathik Basha, 2017, "WKWSCI Sentiment Lexicon v1.1", doi:10.21979/N9/DWWEBV, DR-NTU (Data), V1, UNF:6:WXasCd70LocE3IOqZSytug==                                                    |                          |                    |
|       | WKWSCI Sentiment Lexicon v1.1 (named after the authors' school Wee Kim Wee School of Communical sentiment lexicon. The lexicon is based on the 12dicts common American English word lists compiled by                   | Project<br>sub-dataverse | l-purpose<br>ionar |
| Altme | trics Project (Nanyang Technological University)                                                                                                                                                                        |                          | -                  |
| Q     | 29 Sep, 2017 Centre for Healthy and Sustainable Cities (CHESS)                                                                                                                                                          |                          |                    |
| Ò     |                                                                                                                                                                                                                         |                          | Dataset            |
| Kuda  | adataaat                                                                                                                                                                                                                |                          |                    |
|       | s dataset<br>29 Sep, 2017 - Altmetrics Project                                                                                                                                                                          |                          |                    |
|       |                                                                                                                                                                                                                         |                          |                    |
|       | Erdt, Helen Mojisola; Aung, Htet Htet; Aw, Ashley Sara ; Rapple, Charlie; Theng, Yin-Leng , 2017, "Kudos dataset", doi:10.21979/N9/94B0LT, DR-NTU (Data), V1                                                            |                          |                    |
|       | About Kudos dataset The Kudos dataset (extracted from Kudos in February 2016) is analysed in the resear<br>outreach efforts and the association with publication metrics: A case study of Kudos". This research paper i | -                        | ng researchers'    |